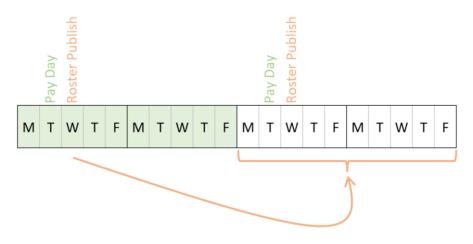

## **Publishing Staff Rosters**

- 1. Centre Management will publish the staff roster on the Wednesday following a pay day each fortnight
- 2. The published roster will be for the shifts falling within the fortnight aligning with the next pay period
- 3. This will ensure staff are provided with reasonable notice of upcoming shifts
- 4. The diagram below outlines the timing for how this process will work